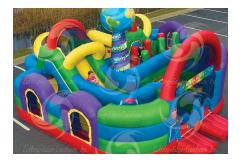

Add a Unicorn or Sports Theme Panel for \$10 more.

www.ripleysrental.com info@ripleysrental.com

312 Tyler Rd North Red Wing, MN 55066 651-388-5984

Wacky World Moonwalk Obstacle Course w/ slides - \$430 per day with free local delivery and pickup. (not available for customer pick-up) Total unit Weight limit is 1200 pounds this means 8 – 20 kids depending upon size. Max weight per occupant is 150 pounds. Dimensions: 29' x 28' Height: 12'