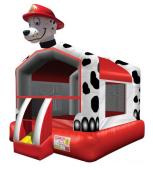

Dalmatian Moonwalk - \$170 per day (\$95 - 4 hours Monday – Thursday only). Local delivery w/ pickup add \$130 Total unit Weight limit is 600 pounds this means 4 – 12 kids depending upon size. Max weight per occupant is 150 pounds. Dimensions 14'6" x 17'6", Height 17', Unit Weight 243 pounds.