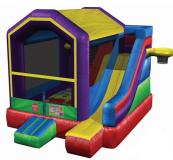

Add a Princess or Knights and Dragons Theme Panel for \$10 more.

Moonwalk with Slide - \$200 per day (\$105 - 4 hours Monday - Thursday only). Local delivery w/ pickup add \$130 Total unit Weight limit is 600 pounds this means 4 – 12 kids depending upon size. Max weight per occupant is 150 pounds. Dimensions 16' x 20', Height 13' Unit Weight 285 pounds.