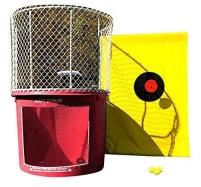

Dunk Tank - \$130 per day (\$85 - 4 hours Monday – Thursday only). 500 gallon dunk tank. Trailer mounted unit with fast and easy setup. 250 pound weight capacity

Popcorn Machine \$35 per day.

www.ripleysrental.com info@ripleysrental.com