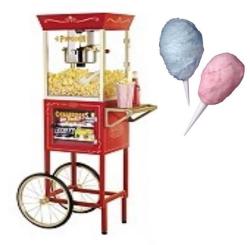

Dunk Tank - \$130 per day (\$85 - 4 hours Monday – Thursday only). 500 gallon dunk tank. Trailer mounted unit with fast and easy setup. 250 pound weight capacity

Popcorn Machine \$35 per day.

www.ripleysrental.com info@ripleysrental.com