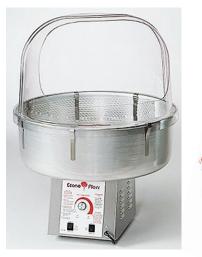

Cotton Candy Machine \$65 per day.

Snow Cone Machine \$35 per day.

312 Tyler Rd North Red Wing, MN 55066 651-388-5984