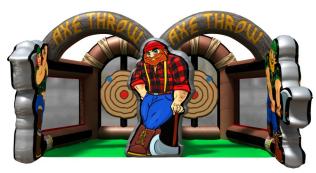

Lumberjack Axe Throwing Game -\$225 per day. Inflatable Game with axes made of durable foam, making them both safe and realistic. They look and throw like real axes, and securely stick to the hook-and-loop target. Dimensions: 21' x 19' Height: 12' Unit Weight: 385 Pounds