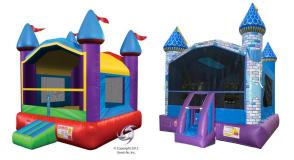

Castle Moonwalks - \$170 per day (\$95 - 4 hours Monday – Thursday only). Local delivery w/ pickup add \$130 Total unit Weight limit is 600 pounds this means 4 – 12 kids depending upon size. Max weight per occupant is 150 pounds. Dimensions 14.5' x 17.5', Unit weight 270 pounds.

Add a Princess or Knights and Dragons Theme Panel for \$10 more.

Moonwalk with Slide - \$200 per day (\$105 - 4 hours Monday - Thursday only). Local delivery w/ pickup add \$130 Total unit Weight limit is 600 pounds this means 4 – 12 kids depending upon size. Max weight per occupant is 150 pounds. Dimensions 16' x 20', Height 13' Unit Weight 285 pounds.