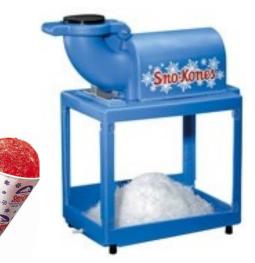

Cotton Candy Machine \$65 per day.

Snow Cone Machine \$35 per day.

312 Tyler Rd North Red Wing, MN 55066 651-388-5984